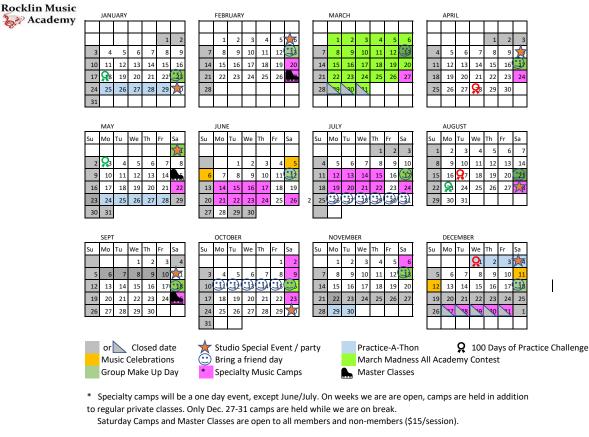

## **ROCKLIN MUSIC ACADEMY CALENDAR**

Please keep this calendar. Grey shaded days are dates we are closed for lessons. Other symbols are for events within the Academy. Your membership rate is averaged for the year and divided into equal monthly payments. Tuition rate is based on active enrollment, not attendance, and remains the same amount for each month, regardless of number of scheduled lessons. We offer Saturday make up appointments and teacher email/video assignment make up options.

Rev. 1/2/2021

| <b>Q</b> 100 Day Practice Challenge          | January  | 18 - 100 Days of Practice Starts                                     |
|----------------------------------------------|----------|----------------------------------------------------------------------|
| 1 Jan 18 - Apr 28                            |          | 25 - 29 Practice-A-Thon                                              |
| 2 May 3 - Aug 17                             |          | 30 Open House 3101 Sunset Blvd 6B - Bring your friends/camp sign ups |
| 3 Aug 23- Dec 1                              | February | 6 Open House 3101 Sunset Blvd 6B - Bring your friends/camp sign ups  |
|                                              |          | 20/27 - Master Classes - register by Feb 24                          |
| Closed Mar 29-Apr 3                          | March    | 1-31 March Madness Contest                                           |
| Jun 29- Jul 3                                | April    | 10 - March Madness Awards                                            |
| Sept 6-11                                    | May      | 1 - 100 Days of Practice Party                                       |
| Nov 22-27                                    |          | 3 100 Day Practice Challenge 2 starts                                |
| Dec 20-25                                    |          | 15 Master Class - Register by May 12                                 |
| Dec 27-31 Holiday Events, members & guests   |          | May 24-28 Practice A Thon Recital Prep                               |
| No private lessons this week                 | June     | 5-6 Musical Celebrations                                             |
| Summer Camps - 4 days, 90 minutes per day    |          | 14-17, 21-24 Camps                                                   |
| June 14- 17 Muttzart & Ratmoninoff Mystery   | July     | 12-15, 19-22, Camps                                                  |
| June 21-24 Summer Olympics Week              |          | 26-31 Bring a Friend Week                                            |
| July 12-15 Make a Music Video Week           | August   | 7 Summer Splash Party & Fall Kick Off Party                          |
| July 19-22 Ukulele Camp (provided w reg)     |          | 23 - 100 Days Challenge 3 begins                                     |
|                                              |          | 28 100 Days Practice Celebration Party                               |
|                                              | Sept     | 11 - Fall Open House                                                 |
| Sign up for Master Classes & Specialty Camps |          | 25 Master Class - Register by Sept 23                                |
| will be through Signup Genius.               | October  | 2, 9, 23, Nov 6 - Handbell/Percussion Camps                          |
| We love to see your friends!                 |          | 11-16 Bring a Friend Week                                            |
|                                              |          | 30 - Scary Fun Costume Party                                         |
|                                              | Novembe  | r 29-Dec 4 Practice a Thon & Recital Prep                            |
|                                              | Decembe  | r 1 - 100 Day Challenge 3 ends                                       |
|                                              |          | 4 Cookie Exchange & Holiday Photos, 100 Day awards                   |
|                                              |          | 11 & 12 Holiday Concerts                                             |
|                                              | Decembe  | r 28-31 Holiday Events - free w/registration                         |